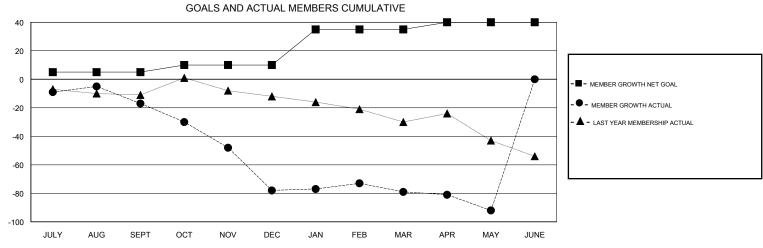

## ANN ELDRIDGE **LOCATION AUSTRALIA GMT CA** Clubs Members RESULTS FOR 2018-2019 RESULTS FOR 2018-2019 NEW CLUB GOAL NEW CLUBS DROPPED CLUBS MEMBER GROWTH NET MEMBER GROWTH DROPPED QUARTER QUARTER GOAL ACTUAL MEMBERS ACTUAL (including transfers) 0 0 0 5 19 32 JULY/AUG/SEPT JULY/AUG/SEPT 0 5 11 70 OCT/NOV/DEC OCT/NOV/DEC 0 1 3 25 25 39 JAN/FEB/MAR JAN/FEB/MAR 0 0 0 5 23 31 APR/MAY/JUNE APR/MAY/JUNE