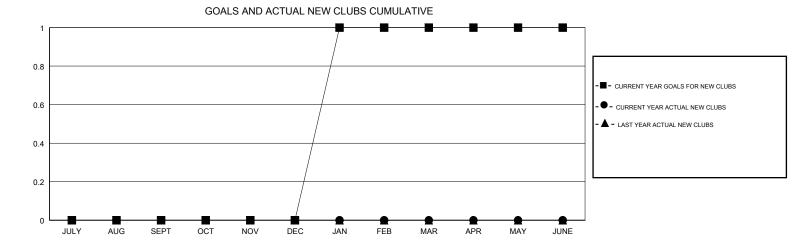

## ANN ELDRIDGE **LOCATION AUSTRALIA GMT CA** Clubs Members RESULTS FOR 2018-2019 RESULTS FOR 2018-2019 NEW CLUB GOAL NEW CLUBS DROPPED CLUBS MEMBER GROWTH NET MEMBER GROWTH DROPPED QUARTER QUARTER GOAL ACTUAL MEMBERS ACTUAL (including transfers) 0 0 0 5 19 32 JULY/AUG/SEPT JULY/AUG/SEPT 0 5 11 70 OCT/NOV/DEC OCT/NOV/DEC 0 1 3 25 25 39 JAN/FEB/MAR JAN/FEB/MAR 0 0 0 5 23 31 APR/MAY/JUNE APR/MAY/JUNE